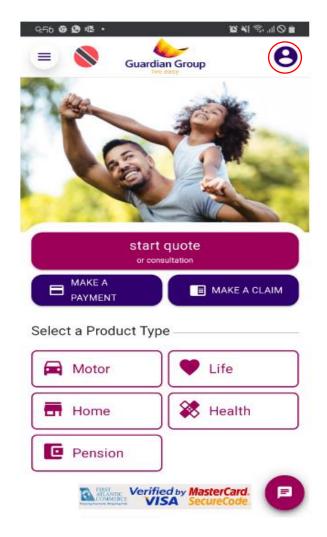

### Procedure to Download Health e-Card

Log Into My Guardian Group via <u>https://www.myggonline.app/</u> navigate to the Login tab highlighted below. (To download App for iOS & Android See Fig.1)

➢ For members who have already created an account your same credentials can be used kindly skip steps 1 − 2.

1. Click on

P

icon on top right hand corner to Log In or create a new account.

• For clients who have already signed up to receive their health claim reimbursement via ACH, the same email address must be used when creating your new account. If you have not signed up for ACH, please contact you Agent or Customer Service Representative to have this completed.