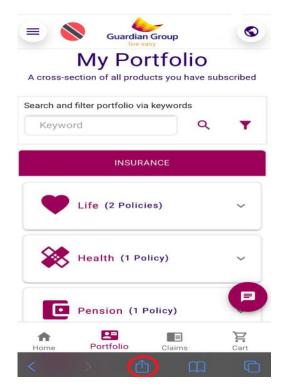

5. Verification code would be sent to email address, use this six (6) digit code to verify your identity.

6. After verification the undermentioned screen would appear. Under "Health" click on "HealthCard" icon

| =                                                                       | S Gu                              | ardian G    | roup   | JP  | ۲                      |  |  |
|-------------------------------------------------------------------------|-----------------------------------|-------------|--------|-----|------------------------|--|--|
| My Portfolio<br>A cross-section of all products you have subscribed to. |                                   |             |        |     |                        |  |  |
| Search and<br>Keywo                                                     | i filter portfoli<br>rd           | io via keyw | rords  | م   | Ŧ                      |  |  |
|                                                                         |                                   | INSURANO    | ;e     |     |                        |  |  |
| Health                                                                  |                                   |             |        |     |                        |  |  |
| 8                                                                       | lifecare                          |             | (      | -   | tive<br>lealth<br>land |  |  |
| Policy Info                                                             | rmation                           | POLICY      |        | Ξ¥  | equest                 |  |  |
| Pension                                                                 |                                   |             |        |     |                        |  |  |
|                                                                         | ndividual<br>Personal<br>Investor |             | Neo    | Act |                        |  |  |
| tome                                                                    | Portfol                           | lio         | Claims |     | <b>R</b><br>Cart       |  |  |