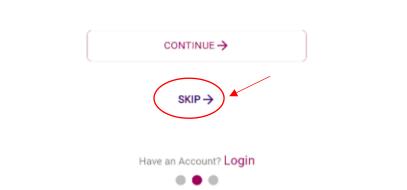

2. Kindly complete all fields, then select "Yes" as circled below, as your health coverage has already started.

3. Screen below would appear kindly click "SKIP" circled below.

MOTOR

🗱 HEALTH

HOME

PENSION

4. Confirmation screen would appear to ensure information enter is correct. Once information is true and correct hit "confirm" circled below.