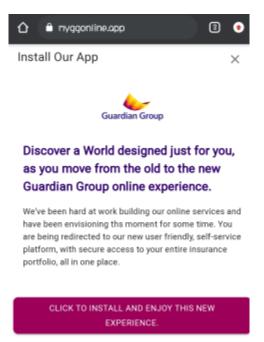

### <u>Android</u>

1. When page is loaded, click coloured tab.

2. After completing Step 1, Page below would appear. Click Install.