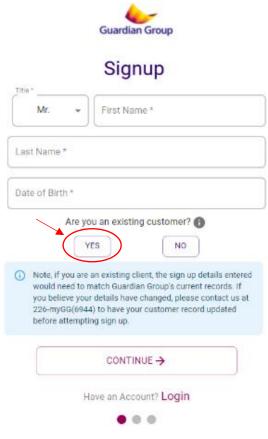

2. Kindly complete all fields, then select "Yes" as circled below, as your health coverage has already started.

3. Screen below would appear kindly click "SKIP" circled below.

MOTOR

🗱 HEALTH

HOME

PENSION

4. Confirmation screen would appear to ensure information enter is correct. Once information is true and correct hit "confirm" circled below.