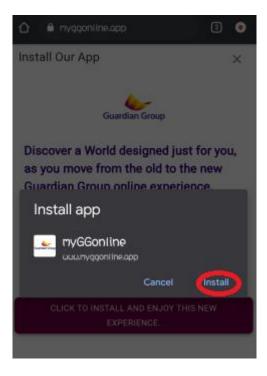

### <u>Android</u>

1. When page is loaded, click coloured tab.

2. After completing Step 1, Page below would appear. Click Install.