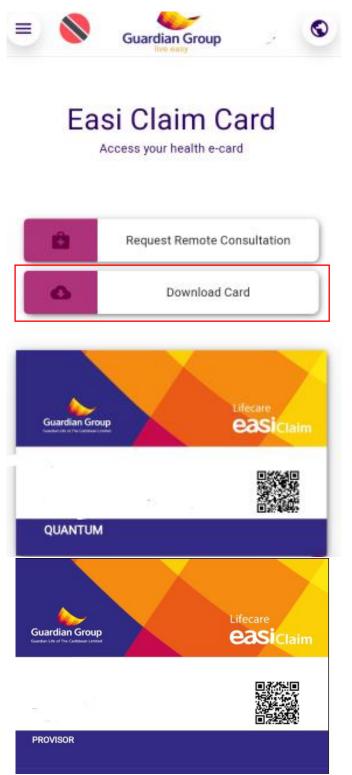

7. Image of card would appear and click "Download Card" to generate your Health e-card. The downloaded Health e-card can be saved as an image on your mobile device or emailed for your records.

#### For Quantum on EasiClaim see Reference 1 below

Figure 1

# Quantum on EasiClaim