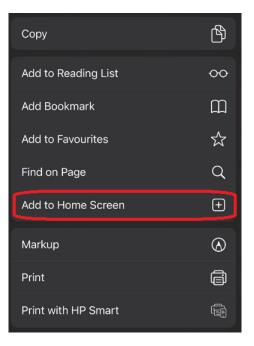

# iOS

1. When page is loaded, click on icon circled below.

2. Click on Add to Home Screen circled below.